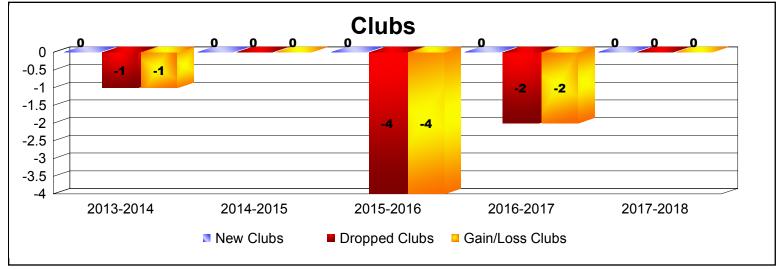

District 103 W

As of June 2018 Cumulative

| Year      | New<br>Clubs | Dropped<br>Clubs | Gain/<br>Loss<br>Clubs | New<br>Members | Charter<br>Members | Reinstate<br>Members | Transfer<br>Members | Total<br>Member<br>Added | Total<br>Members<br>Dropped | Gain/<br>Loss<br>Members |
|-----------|--------------|------------------|------------------------|----------------|--------------------|----------------------|---------------------|--------------------------|-----------------------------|--------------------------|
| 2013-2014 | 0            | -1               | -1                     | 126            | 0                  | 8                    | 20                  | 154                      | -184                        | -30                      |
| 2014-2015 | 0            | 0                | 0                      | 124            | 0                  | 3                    | 33                  | 160                      | -207                        | -47                      |
| 2015-2016 | 0            | -4               | -4                     | 104            | 0                  | 4                    | 11                  | 119                      | -204                        | -85                      |
| 2016-2017 | 0            | -2               | -2                     | 128            | 1                  | 6                    | 18                  | 153                      | -140                        | 13                       |
| 2017-2018 | 0            | 0                | 0                      | 126            | 2                  | 7                    | 23                  | 158                      | -191                        | -33                      |
| Average   | 0            | -1               | -1                     | 122            | 1                  | 6                    | 21                  | 149                      | -185                        | -36                      |