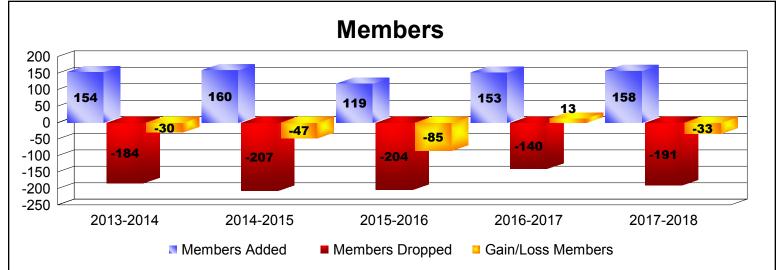

District 103 W

As of June 2018 Cumulative

| Year      | New<br>Clubs | Dropped<br>Clubs | Gain/<br>Loss<br>Clubs | New<br>Members | Charter<br>Members | Reinstate<br>Members | Transfer<br>Members | Total<br>Member<br>Added | Total<br>Members<br>Dropped | Gain/<br>Loss<br>Members |
|-----------|--------------|------------------|------------------------|----------------|--------------------|----------------------|---------------------|--------------------------|-----------------------------|--------------------------|
| 2013-2014 | 0            | -1               | -1                     | 126            | 0                  | 8                    | 20                  | 154                      | -184                        | -30                      |
| 2014-2015 | 0            | 0                | 0                      | 124            | 0                  | 3                    | 33                  | 160                      | -207                        | -47                      |
| 2015-2016 | 0            | -4               | -4                     | 104            | 0                  | 4                    | 11                  | 119                      | -204                        | -85                      |
| 2016-2017 | 0            | -2               | -2                     | 128            | 1                  | 6                    | 18                  | 153                      | -140                        | 13                       |
| 2017-2018 | 0            | 0                | 0                      | 126            | 2                  | 7                    | 23                  | 158                      | -191                        | -33                      |
| Average   | 0            | -1               | -1                     | 122            | 1                  | 6                    | 21                  | 149                      | -185                        | -36                      |